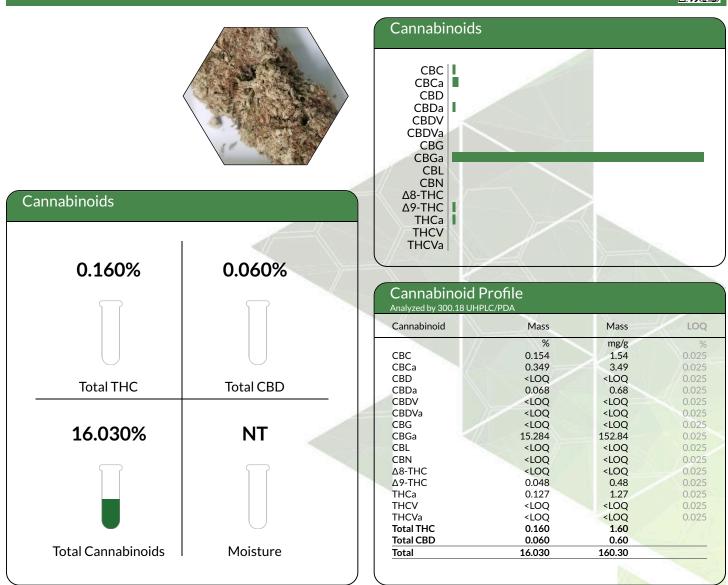

## Lemon Cream Diesel CBG

Plant, Flower - Cured

|                                                                                                                                                                                                                                                                                                                                                                                                                                                                                                                                                                                                                                                                                                                                          | Stacy Mardales  | Kills Jag       |                                |
|------------------------------------------------------------------------------------------------------------------------------------------------------------------------------------------------------------------------------------------------------------------------------------------------------------------------------------------------------------------------------------------------------------------------------------------------------------------------------------------------------------------------------------------------------------------------------------------------------------------------------------------------------------------------------------------------------------------------------------------|-----------------|-----------------|--------------------------------|
|                                                                                                                                                                                                                                                                                                                                                                                                                                                                                                                                                                                                                                                                                                                                          | Stacy Gardalen  | Kelly Zaugg     | \ <b></b> la                   |
|                                                                                                                                                                                                                                                                                                                                                                                                                                                                                                                                                                                                                                                                                                                                          | Quality Control | Quality Control |                                |
| This report is considered highly confidential and the sole property of the customer. DB Labs will not discuss any part of this study with personnel other than those authorized                                                                                                                                                                                                                                                                                                                                                                                                                                                                                                                                                          |                 |                 | <sub>ed</sub> 🔪 4439 Polaris A |
| here the structure of the second second second second second second second the second second the second |                 |                 |                                |